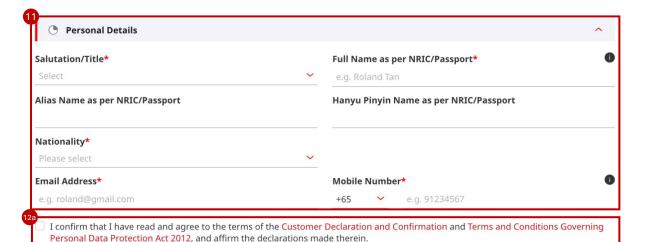

# **Step 11: Personal Details (for Manual Applicants)**

Fill in the relevant personal details in the required fields:

- Salutation
- Full Name as per NRIC/Passport
- Nationality
- Email Address
- Mobile Number

### **Step 12:**

Fill in the acknowledgment form at the bottom of the page.

After reading the Terms and Conditions, click to "Next" to proceed.