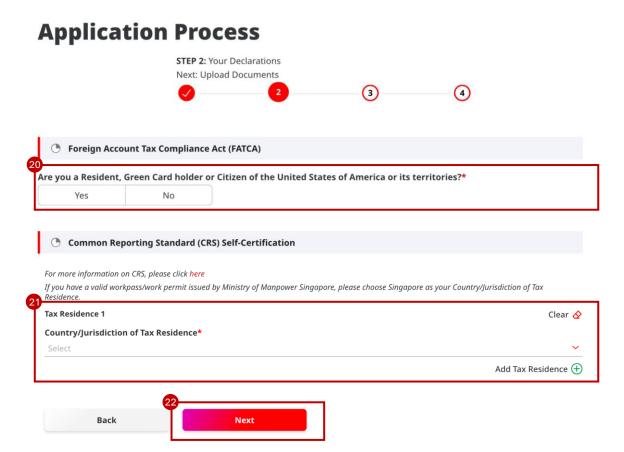

# Step 20: Foreign Account Tax Compliance Act (FATCA)

Declare your status under the "Foreign Account Tax Compliance Act (FATCA)".

# Step 21: Common Reporting Standard (CRS) Self-Certification

Declare the Country/Jurisdiction of Tax Residence.