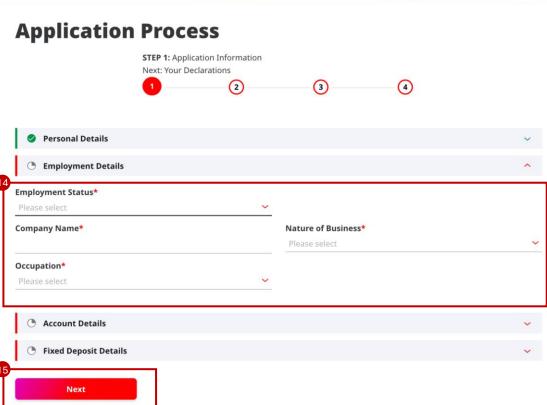

### **Step 14: Employment Details**

Fill in the fields of the following:

- Employment status
- Company name
- Nature of business
- Occupation

#### **Step 16: Account Details**

Select the options which are applicable.

#### **Purpose of Account:**

- Accumulated savings
- Business income
- Sales of investment/property
- Others

### **Source of Funds for Initial deposit:**

- Savings
- Salary crediting
- Transactional
- Investment
- Others