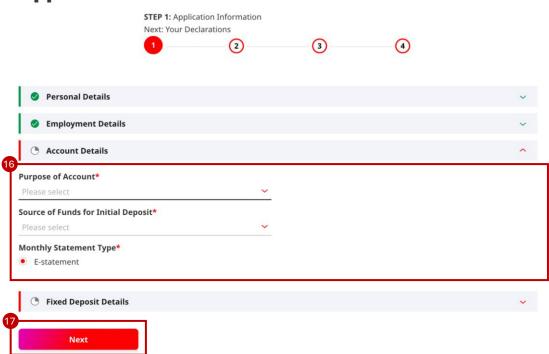

#### **Step 16: Account Details**

Select the options which are applicable.

#### **Purpose of Account:**

- Accumulated savings
- Business income
- Sales of investment/property
- Others

### **Source of Funds for Initial deposit:**

- Savings
- Salary crediting
- Transactional
- Investment
- Others