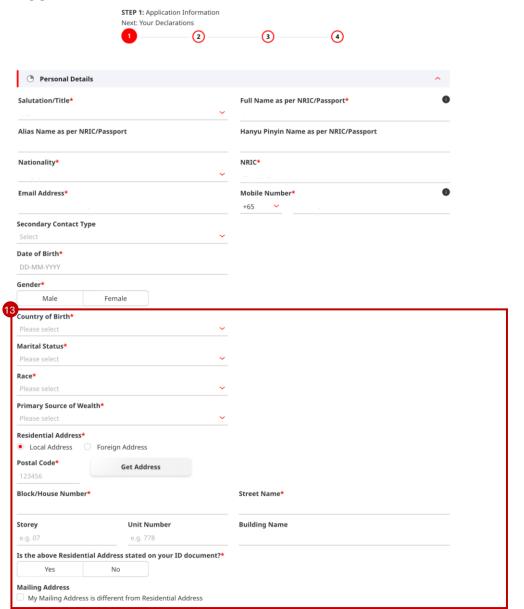

# **Step 13: Personal Details (for both Singpass and Manual Applicants):**

Fill in the in required fields as shown below:

- Country of birth
- Marital status
- Race
- Primary source of wealth
- Residential Address

### **Step 14: Employment Details**

Fill in the fields of the following:

- Employment status
- Company name
- Nature of business
- Occupation